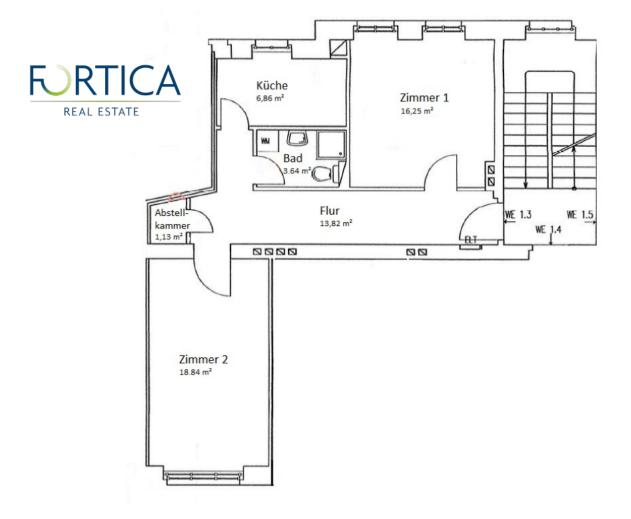

# **Key Facts**

| Object Type | Location               | Living Space   | Rooms    | Status              |
|-------------|------------------------|----------------|----------|---------------------|
| Condominium | 1st floor right        | approx. 60 sqm | 2        | rented              |
| Build In    | Heating                | Balcony        | Elevator | Net Rent            |
| 1890        | gas central<br>heating | no             | no       | 559,80 € /<br>Month |

# **Apartment Description**

The rented 2-room apartment on the 1st floor of the front building impresses with the following features:

- 2 rooms approx. 60 sqm
- tiled bathroom with shower
- washing machine connection in the bathroom
- storage room
- ISO and wooden double box windows
- floor covering: carpet
- cellar room
- gas central heating
- net cold rent: 559,80 € / month
- operating costs prepayment: 159,00 € / month
- housing allowance: 264,87 € / month
- condition: well-kept
- tenancy exists since 1999