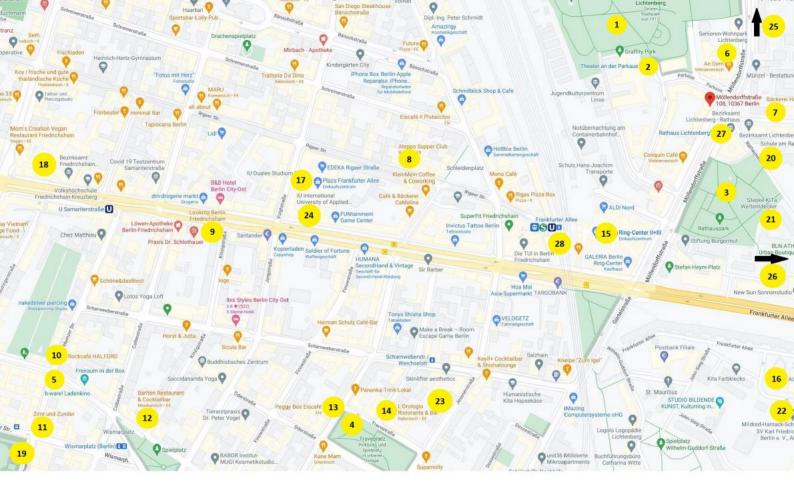

### FORTICA Real Estate GmbH

Parks/Spare Time: 1. Stadtpark Lichtenberg, 2. Theater an der Parkaue, 3. Rathauspark, 4. Traveplatz, 5. b-ware! Ladenkino Restaurants&Bars: 6. An Dem
Vietnamesisches Restaurant, 7. Bäckerei Hannemann, 8. Aleppo Supper Club, 9. Lookma Berlin, 10. Rockcafé Halford, 11. Zimt&Zunder, 12. Bariton
Restaurant&Cocktailbar, 13. Peggy Bee Eiscafé, 14. L'Orologio Ristorante&Bar Shopping: 15. RingCenter, 16. Aldi Nord, 17. Plaza Frankfurter Allee, 18.
Rigaer Passage, 19. Wochenmarkt Boxhagener Platz Education&Kindergarten: 20. Schule am Rathaus, 21. Kita Stepke Weltentdecker, 22. Mildred Harnack-Schule, 23. Grundschule am Traveplatz, 24. Berufsschule für Sozialassistenz (WBS Schulen) Healthcare: 25. Ärztezentrum Möllendorffstraße,
26. SANA Klinikum Lichtenberg Mobility: 27. Bus- & Straßenbahnhaltestelle Rathaus Lichtenberg, 28. S+U Bahnhof Frankfurter Allee

# Location description

Located directly at the Lichtenberg city park, the corner building Möllendorffstrasse 138,139 / Parkaue 36 with its beautiful bay window tower is visible from afar. Directly opposite is the Lichtenberg town hall, which also houses the district's registry and citizens' office. If you walk from here in the direction of Frankfurter Allee, you will reach the Ring Center, a popular shopping center with many shopping opportunities, after only 2 minutes. If you don't want to walk, you can alternatively use the streetcar lines M13 and 16, which stop right outside the front door. Also the subway line U5, which goes via the station Alexanderplatz to the main station and the ring trains S41 and S42, as well as the S Bahn 8 in the direction of the science location Adlershof are within a few minutes walking distance and connect Lichtenberg very conveniently not only with the city center. The aforementioned Stadtpark Lichtenberg offers opportunities for walking, picnicking and lingering, especially in the summer months. A small pond, a hill for sledding in winter and the newly built playground attract especially the children of the neighborhood. Directly adjacent is the small "Theater am Park", which not only performs plays for children, but also regularly offers entertaining art for adults. If you drive along Möllendorffstraße, you can reach the medical center after only 2 stops by streetcar, which offers a variety of specialists. Also various supermarkets can be reached quickly on foot or with the nearby "Öffis". Due to the family-friendly residential area, various daycare centers and a school have also settled here. Lichtenberg and especially the neighborhood around Möllendorffstraße are not only popular with young families and couples who want to settle here for the long term. The sought-after, up-and-coming district attracts people of all cultures and ages.