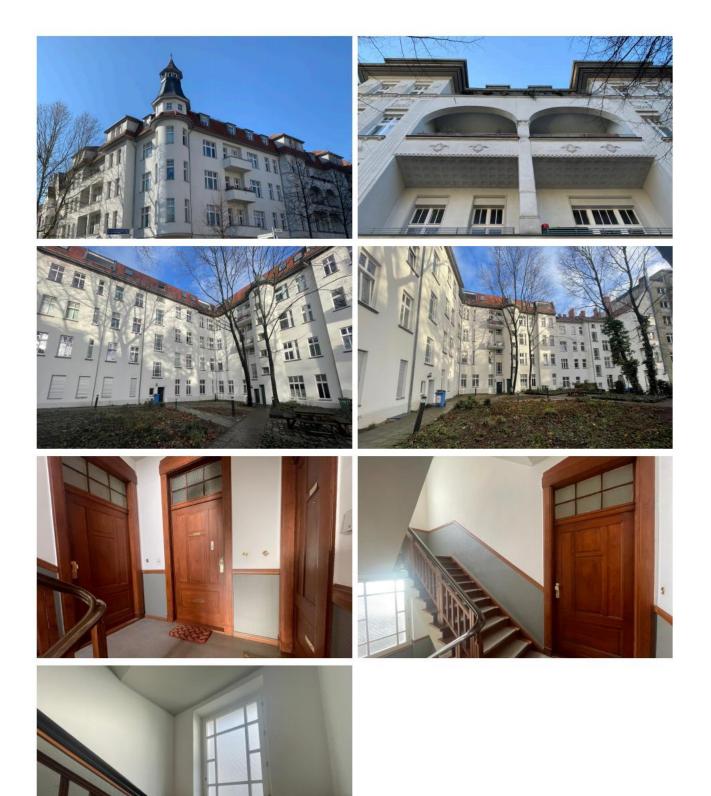

# **Object Description**

Built in 1890, this imposing apartment building on the corner of Möllendorffstrasse and Parkaue stands out from afar with its oriel tower. The typical architecture of the Art Nouveau period, which has its own unique charm, is evidenced by ornaments on the monumental listed facades and the bright entrance area. In the staircases, one finds beautiful details typical of old buildings, such as wooden railings and original, wooden apartment entrance doors.

The spacious, landscaped backyard offers plenty of bicycle parking and a seating area with a table for chatting with neighbors and friends.

The corner building includes 4 floors with 21 apartments and 5 commercial units. The sizes vary from 2 to 5 rooms with about 40 to 195 m<sup>2</sup>. Heat is supplied by a gas central heating system, as well as a central hot water supply.