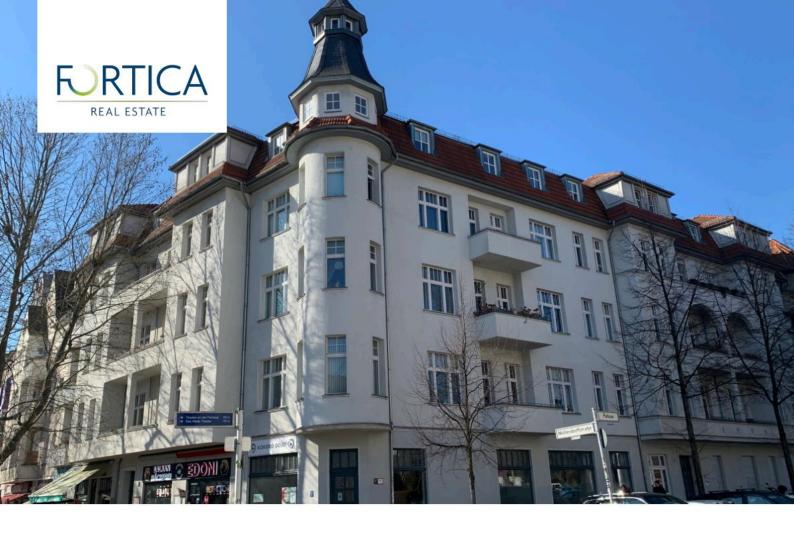

# **Object Description**

Built in 1890, this imposing apartment building on the corner of Möllendorffstrasse and Parkaue stands out from afar with its oriel tower. The typical architecture of the Art Nouveau period, which has its own unique charm, is evidenced by ornaments on the monumental listed facades and the bright entrance area. In the staircases, one finds beautiful details typical of old buildings, such as wooden railings and original, wooden apartment entrance doors.

The spacious, landscaped backyard offers plenty of bicycle parking and a seating area with a table for chatting with neighbors and friends.

The corner building includes 4 floors with 21 apartments and 5 commercial units. The sizes vary from 2 to 5 rooms with about 40 to 195 m<sup>2</sup>. Heat is supplied by a gas central heating system, as well as a central hot water supply.