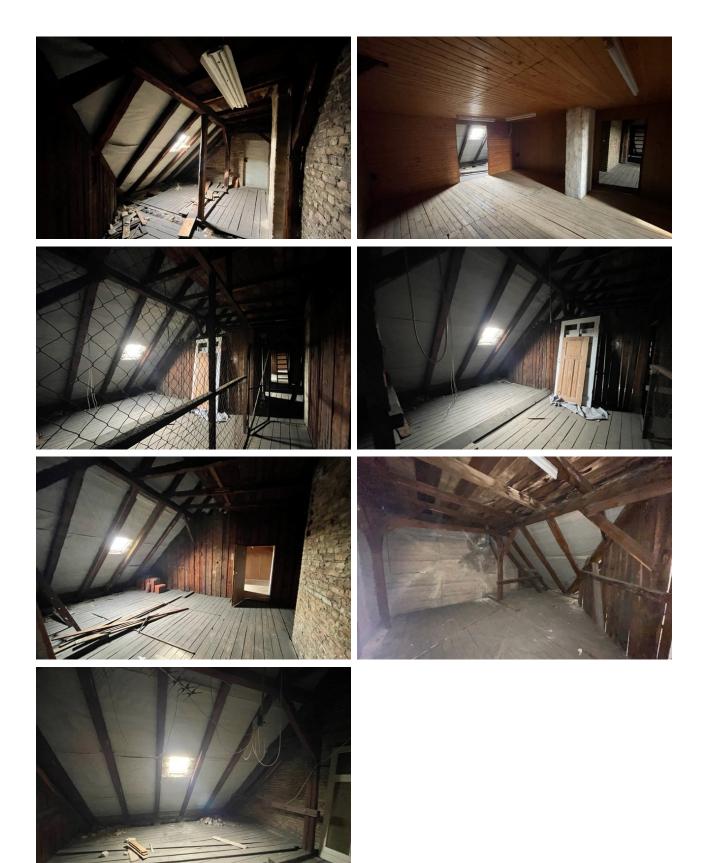

# **Rooftop Description**

- Year of construction of existing building: 1911
- Property size: 708 sqm
- building permit available
- the building permit includes: 2 apartments, 1 elevator, 2 terraces, 2 roof terraces
- in total approx. 225 sqm
- apartment 1 approx. 81 sqm
- apartment 2 approx. 144 sqm