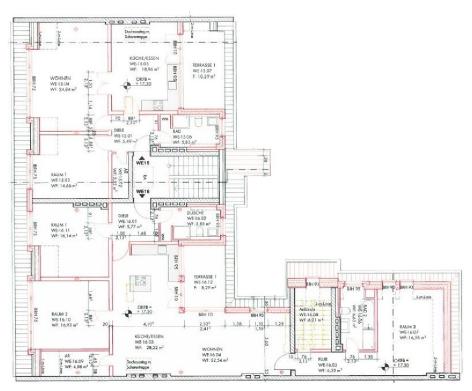

# **Rooftop Description**

- Year of construction of existing building: 1911
- Property size: 708 sqm
- building permit available
- the building permit includes: 2 apartments, 1 elevator, 2 terraces, 2 roof terraces
- in total approx. 225 sqm
- apartment 1 approx. 81 sqm
- apartment 2 approx. 144 sqm