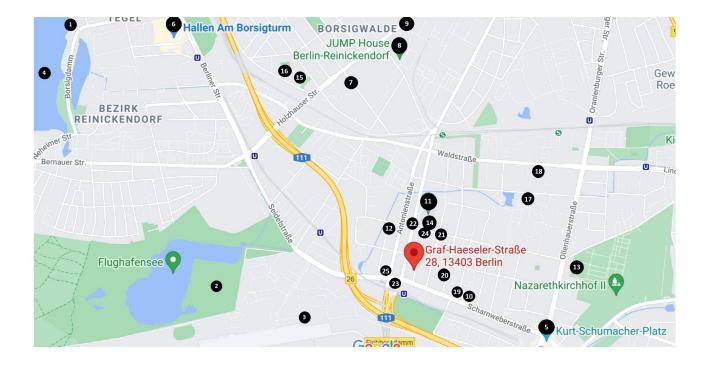

Park/Spare time: 1. Greenwichpromenade, 2. Jungfernheide, 3. Ehemaliges Flughafengelände Tegel, 4. Tegeler See Shopping/Culture: 5. Kurt-Schumacher-Platz, 6. Hallen Am Borsigturm, 7.Umspannwerk Reinickendorf, 8. Jump House Schools/Kindergärten/Doctors 9. Vivantes Klinikum, 10. Kita Simba, 11. Katholische Kindertagesstätte, 12. AWO Kita, 13. Kita Nemo, 14. Max-Beckmann Oderschule, 15. Benjamin Franklin Oberschulde, 16. Reineke-Fuchs Grundschule, 17. Herman-Schulz Grundschule, 18. BBG-Berliner Bildungscampus Restaurant/Bar: 19. Einflug, 20. Chill Out Bar, 21. Old Sloth, 22. Sultan Restaurant, 23. Burger City, 24. Hubertha Restaurant, 25. ASADO Restaurant

# **Location Description**

The district of Reinickendorf is located in the green northwest of Berlin and borders on the neighboring districts of Spandau to the southwest, Charlottenburg-Wilmersdorf to the south, Mitte to the southeast and Pankow to the east. The entire north, on the other hand, borders on the Brandenburg district of Oberhavel. On its outskirts, the district is crisscrossed by forests and bodies of water, making it the green paradise of the capital. The first records of Reinickendorf date back to 1345. At that time, Reinickendorf was still a village and consisted of 13 small farms. To date, Reinickendorf has reached a population of over 266,000 and continues to grow. Public transportation is well developed in Reinickendorf. Numerous bus, S-Bahn and U-Bahn lines such as the S1, S25, U8 and U9 cross the district. The A111 city highway and the 96 federal highway provide good access to the Berlin ring road, which in turn offers good connections to the city center. But also numerous stores for daily needs as well as restaurants, bars, doctors, daycare centers and school does not search in vain in Reinickendorf. The nearby Kurt-Schuhmacher-Platz and the halls Am Borsigturm offers everything you need to live.